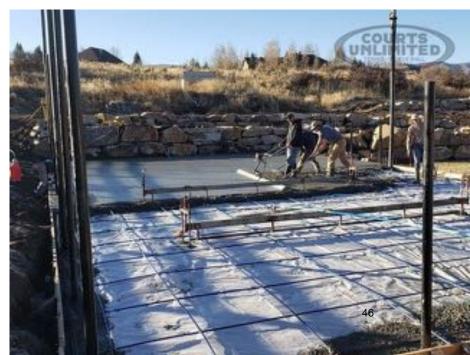

# Post Tensioned Concrete Court due to soil conditions

Post tension utilizes steel cables in a grid pattern that are elevated so that when the concrete is poured, the cables run through the middle of the slab. The slab cures after which the cables are tensioned. The cables take static tension off the concrete. This makes for a more stable and durable surface over time.