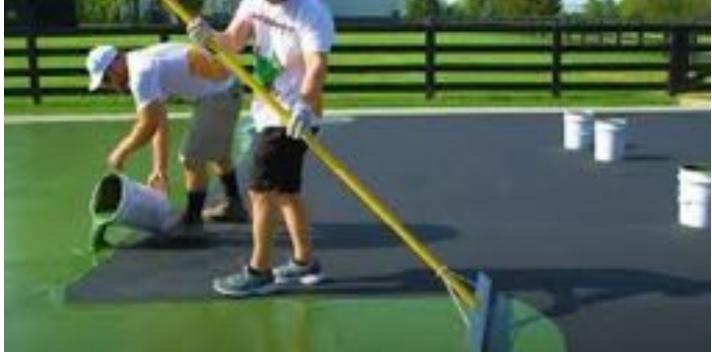

#### **Asphalt Courts**

Asphalt courts are made by installing a layer of asphalt on top of a cushion of gravel, then applying an acrylic coating generally over a fiberglass inter layer. These courts are not as durable from a life cycle perspective, especially when installed over this type of soil.