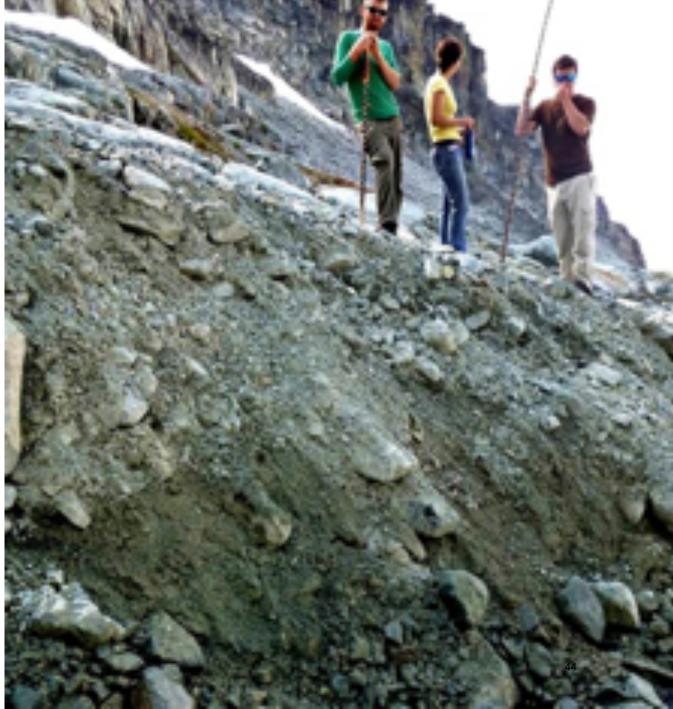

### The site soil is Unconsolidated Glacial Deposits

# Post Tensioned Concrete Court due to soil conditions

Post tension utilizes steel cables in a grid pattern that are elevated so that when the concrete is poured, the cables run through the middle of the slab. The slab cures after which the cables are tensioned. The cables take static tension off the concrete. This makes for a more stable and durable surface over time.