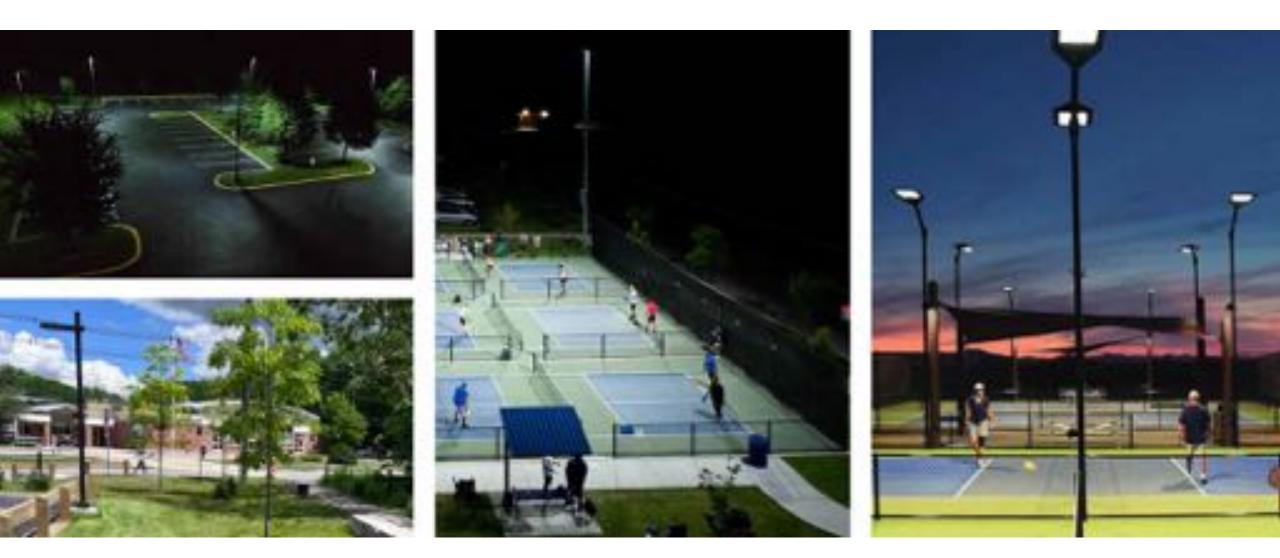

ke static tension off the concrete. This makes for a more stable and durable surface over time.







#### **Asphalt Courts**



Asphalt courts are made by installing a layer of asphalt on top of a cushion of gravel, then applying an acrylic coating generally over a fiberglass inter layer. These courts are not as durable from a life cycle perspective, especially when installed over this type of soil.



### **Proposed Phasing Plan**

(Assuming funding for both is available)



### Alley **Project Phasing Scenario No. 1** ALLE UNIT Lincold and an L. P. LOUIS CO. L. L. Dimension Co Tal Claudia HARDER ISSALILI A CARDINAL STREET, STR A B B COMMENT Contraction of the second second TURITIC NUTLINI ALL SHE LOUGH CRAWLING IN ANALYSIS ملد تعتلم تشارل ت 16100



### **Precedent Images: Lighting**



### Total Project Cost: \$1,894,000 inclusive of all project costs & contingency

included: Pickleball site master plan as shown
7 courts one of which is a fully accessible court
Post tensioned concrete court surfaces
Lighting
Connection to Burbank Arena rear parking area

## **Questions?**