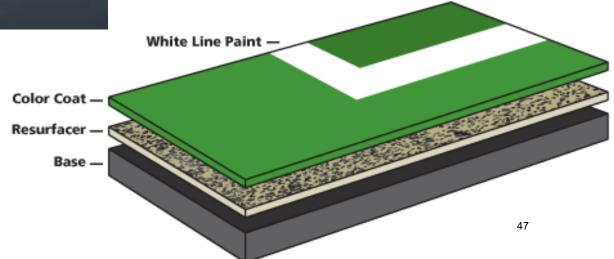

# Post Tensioned Concrete Court due to soil conditions

Post tension utilizes steel cables in a grid pattern that are elevated so that when the concrete is poured, the cables run through the middle of the slab. The slab cures after which the cables are tensioned. The cables take static tension off the concrete. This makes for a more stable and durable surface over time.

#### **Asphalt Courts**

Asphalt courts are made by installing a layer of asphalt on top of a cushion of gravel, then applying an acrylic coating generally over a fiberglass inter layer. These courts are not as durable from a life cycle perspective, especially when installed over this type of soil.