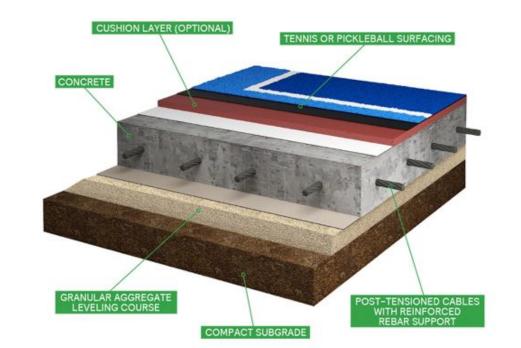

# Post Tensioned Concrete Court due to soil conditions

Post tension utilizes steel cables in a grid pattern that are elevated so that when the concrete is poured, the cables run through the middle of the slab. The slab cures after which the cables are tensioned. The cables take static tension off the concrete. This makes for a more stable and durable surface over time.