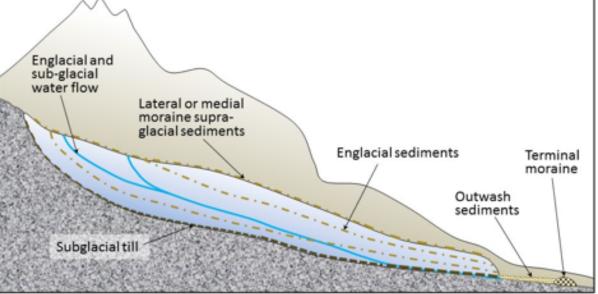

### The site soil is Unconsolidated Glacial Deposits

# Post Tensioned Concrete Court due to soil conditions

Post tension utilizes steel cables in a grid pattern that are elevated so that when the concrete is poured, the cables run through the middle of the slab. The slab cures after which the cables are tensioned. The cables take static tension off the concrete. This makes for a more stable and durable surface over time.