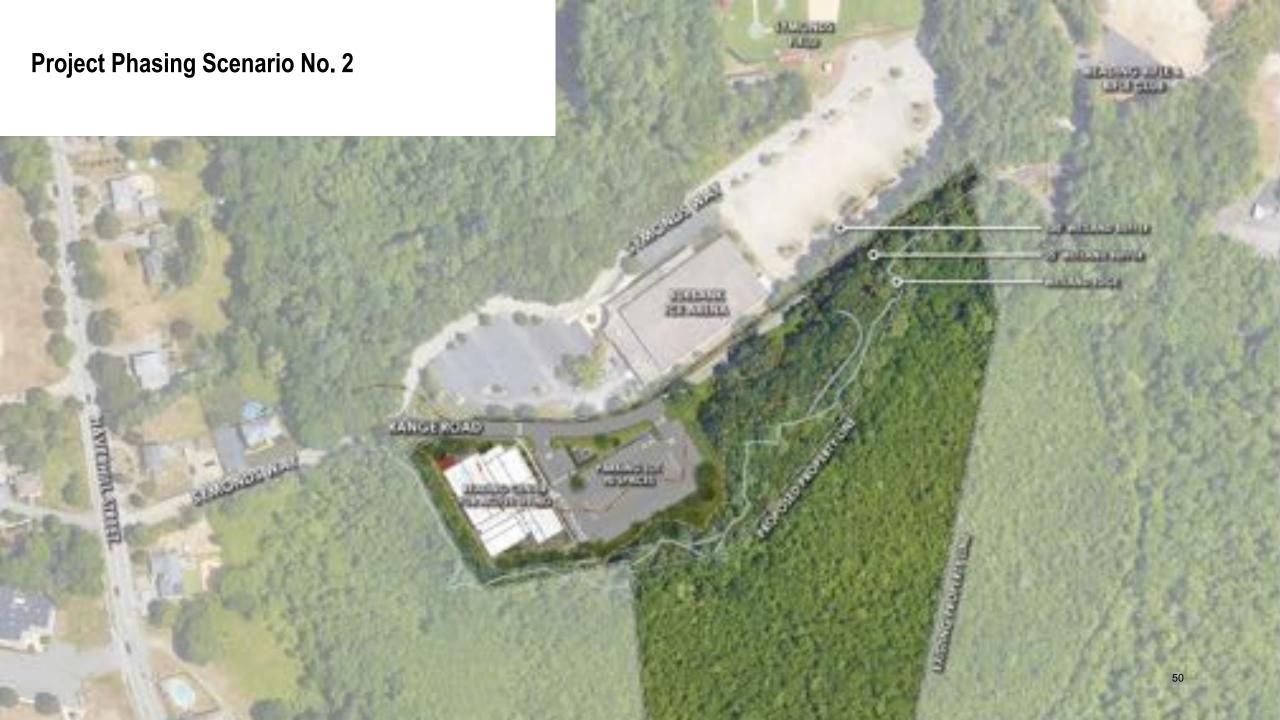

he cables are tensioned. The cables take static tension off the concrete. This makes for a more stable and durable surface over time.







#### **Asphalt Courts**



Asphalt courts are made by installing a layer of asphalt on top of a cushion of gravel, then applying an acrylic coating generally over a fiberglass inter layer. These courts are not as durable from a life cycle perspective, especially when installed over this type of soil.



### **Proposed Phasing Plan**

(Assuming funding for both is available)



### Alley **Project Phasing Scenario No. 1** ALLE UNIT Lincold and an L. P. LOUIS CO. L. L. Dimension Co Tal Claudia HARDER ISSALILI A CARDINAL STREET, STR A B B COMMENT Contraction of the second second TURITIC NUTLINI ALL SHE LOUGH CRAWLING IN ANALYSIS ملد تعتلم تشارل ت 16100



### **Precedent Images: Lighting**



### Total Project Cost: \$1,894,000 inclusive of all project costs & contingency

included: Pickleball site master plan as shown
7 courts one of which is a fully accessible court
Post tensioned concrete court surfaces
Lighting
Connection to Burbank Arena rear parking area

## **Questions?**