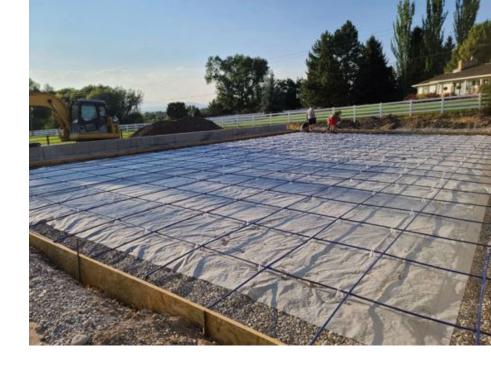

# Post Tensioned Concrete Court due to soil conditions

Post tension utilizes steel cables in a grid pattern that are elevated so that when the concrete is poured, the cables run through the middle of the slab. The slab cures after which the cables are tensioned. The cables take static tension off the concrete. This makes for a more stable and durable surface over time.