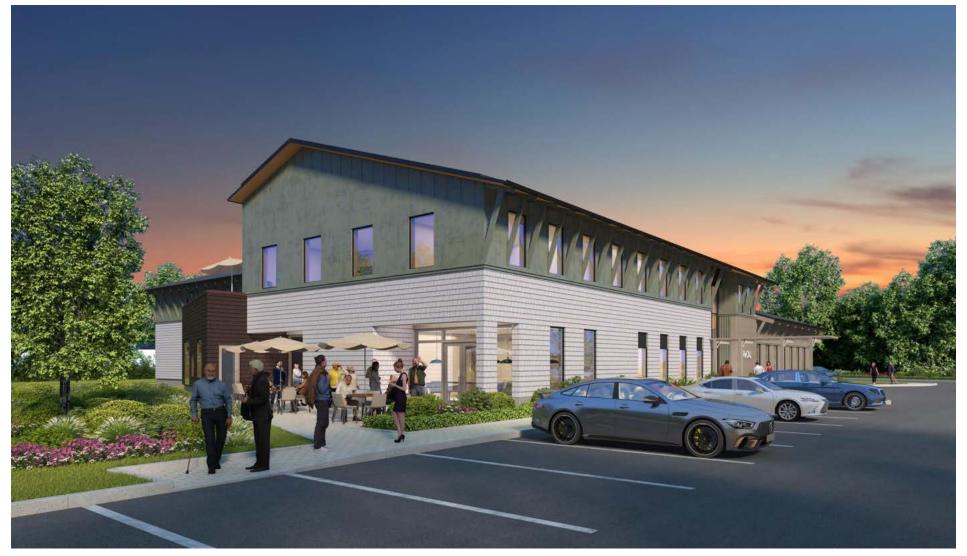

kland  | 86                       | 101               | 611    |  |
| Final Score - Symonds  | 93                       | 112               | 681    |  |

# 6 Sites Considered Top 3 Studied Closely Unanimous Results

### **ReCALC**

- 1. Symonds Way
- 2. Oakland Road
- 3. Pleasant Street

### COA

- 1. Symonds Way
- 2. Oakland Road
- 3. Pleasant Street

### **PBC**

- 1. Symonds Way
- 2. Oakland Road
- 3. Pleasant Street

### BH+A

- 1. Symonds Way
- 2. Oakland Road
- 3. Pleasant Street

### TTH

"(Symonds Way) ranks the highest in terms of value between the three locations."

### Select Board

5-0 Vote for Symonds Way

### **Community Resource Area**

Athletic Fields Site Plan



PICKLEBALL COURTS are separate project.

15 Acres of Town Owned Land

# Design Update







# Design Update





Outdoor Spaces





Entrance





Senior Lounge Senior Cafe



Game Room

Multi Purpose Room



## Design Update



Gymnasium with Walking Track

## Feasibility Study \$28.3M - \$29.4M

26,300 SF, construction start 2025,\$2.6M contingency

Feasibility Study \$32.6M - \$33.8M (adjusted)

28,380 SF, construction start 2026, \$3.6M contingency

Neighboring Communities \$26.8M - \$34.4M Project Goal <\$30M Project Budget \$27.9M



## **Project Budget \$27.9M**

**Cost conscientious design – Ongoing effort** 

- I. Comparative analysis of materials
- II. Return on Investment (ROI)
- III. What is really needed/rightsizing
- IV. Design efficiency/synergy through multiple uses/shared spaces
- V. Tighten schedule to reduce inflation impacts

### Responsible financial planning

- I. Multiple c