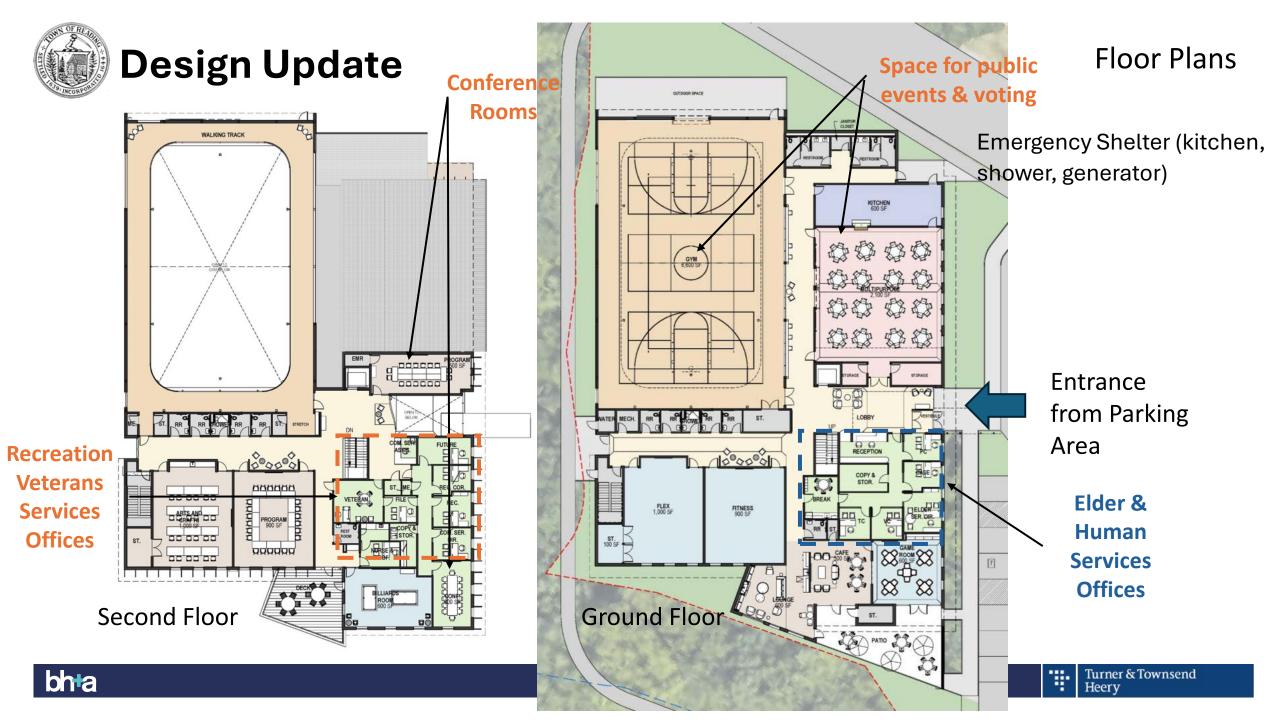

## **Programming a Solution**

### **Finding the Right Location**

ReCALC COA ALL BH+A

|   | (                | COA                                 | 4                 | A                | ٩LL                                 | -                 | BH+A             |                                      |                   |  |
|---|------------------|-------------------------------------|-------------------|------------------|-------------------------------------|-------------------|------------------|--------------------------------------|-------------------|--|
|   | Average<br>Score | COA<br>Average<br>Weighted<br>Score | % of Max<br>Score | Average<br>Score | ALL<br>Average<br>Weighted<br>Score | % of Max<br>Score | Average<br>Score | BH+A<br>Average<br>Weighted<br>Score | % of Max<br>Score |  |
|   | 3.3              | 4.9                                 | 33%               | 3.0              | 4.5                                 | 30%               | 2.0              | 3.0                                  | 20%               |  |
|   | 3.6              | 5.4                                 | 36%               | 3.6              | 5.4                                 | 36%               | 3.0              | 4.5                                  | 30%               |  |
|   | 5.5              | 5.5                                 | 55%               | 5.1              | 5.1                                 | 51%               | 4.0              | 4.0                                  | 40%               |  |
|   | 4.8              | 7.1                                 | 48%               | 3.9              | 5.8                                 | 39%               | 2.0              | 3.0                                  | 20%               |  |
|   | 7.1              | 7.1                                 | 71%               | 7.2              | 7.2                                 | 72%               | 8.5              | 8.5                                  | 85%               |  |
|   | 8.9              | 8.9                                 | 89%               | 8.4              | 8.4                                 | 84%               | 10.0             | 10.0                                 | 100%              |  |
|   | 5.4              | 8.1                                 | 54%               | 4.9              | 7.4                                 | 49%               | 7.0              | 10.5                                 | 70%               |  |
|   | 5.4              | 5.4                                 | 54%               | 5.2              | 5.2                                 | 52%               | 3.0              | 3.0                                  | 30%               |  |
|   | 5.5              | 5.5                                 | 55%               | 4.4              | 4.4                                 | 44%               | 7.5              | 7.5                                  | 75%               |  |
|   | 2.6              | 2.6                                 | 26%               | 2.6              | 2.6                                 | 26%               | 1.0              | 1.0                                  | 10%               |  |
|   | 3.5              | 3.5                                 | 35%               | 3.9              | 3.9                                 | 39%               | 4.0              | 4.0                                  | 40%               |  |
| į | 4.8              | 7.1                                 | 48%               | 4.9              | 7.4                                 | 49%               | 4.0              | 6.0                                  | 40%               |  |
| 1 | 60               | 71                                  | 49%               | 57               | 67                                  | 46%               | 56               | 65                                   | 45%               |  |
|   | 5.9              | 8.8                                 | 59%               | 6.9              | 10.3                                | 69%               | 7.0              | 10.5                                 | 70%               |  |
|   | 3.9              | 5.8                                 | 39%               | 3.9              | 5.8                                 | 39%               | 3.5              | 5.3                                  | 35%               |  |
|   | 4.9              | 4.9                                 | 49%               | 5.1              | 5.1                                 | 51%               | 8.0              | 8.0                                  | 80%               |  |
|   | 8.0              | 12.0                                | 80%               | 7.8              | 11.7                                | 78%               | 9.5              | 14.3                                 | 95%               |  |
|   | 8.5              | 8.5                                 | 85%               | 8.4              | 8.4                                 | 84%               | 8.0              | 8.0                                  | 80%               |  |
|   | 6.4              | 6.4                                 | 64%               | 6.8              | 6.8                                 | 68%               | 9.5              | 9.5                                  | 95%               |  |
|   | 4.6              | 6.9                                 | 46%               | 4.1              | 6.2                                 | 41%               | 3.0              | 4.5                                  | 30%               |  |
|   | 6.5              | 6.5                                 | 65%               | 6.5              | 6.5                                 | 65%               | 7.5              | 7.5                                  | 75%               |  |
|   |                  |                                     |                   |                  |                                     |                   |                  |                                      |                   |  |