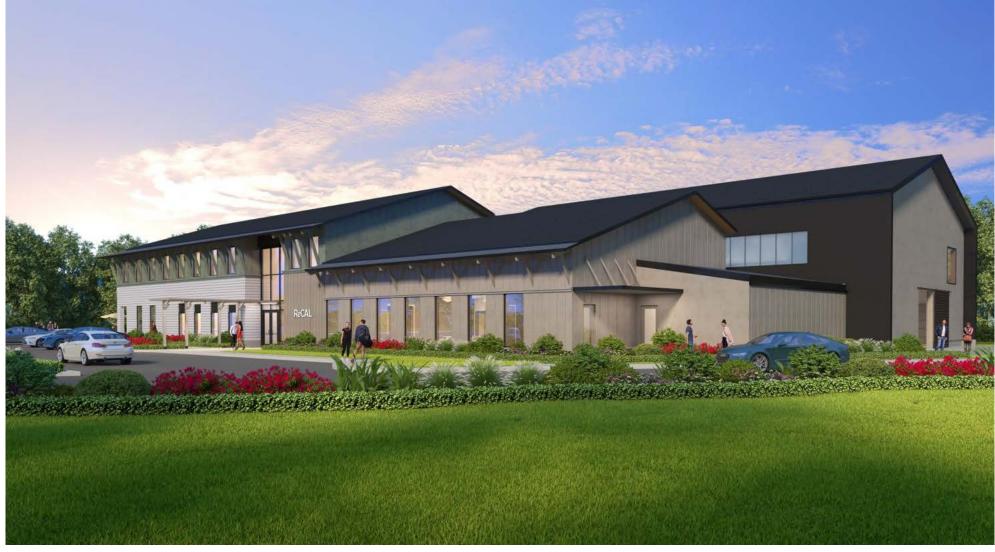

|  |
| Final Score - Oakland  | 86                       | 101               | 611    |  |
| Final Score - Symonds  | 93                       | 112               | 681    |  |

# 6 Sites Considered Top 3 Studied Closely Unanimous Results

### **ReCALC**

- 1. Symonds Way
- 2. Oakland Road
- 3. Pleasant Street

### COA

- 1. Symonds Way
- 2. Oakland Road
- 3. Pleasant Street

### **PBC**

- 1. Symonds Way
- 2. Oakland Road
- 3. Pleasant Street

### BH+A

- 1. Symonds Way
- 2. Oakland Road
- 3. Pleasant Street

### TTH

"(Symonds Way) ranks the highest in terms of value between the three locations."

### Select Board

5-0 Vote for Symonds Way

### **Community Resource Area**

Athletic Fields Site Plan



PICKLEBALL COURTS are separate project.

15 Acres of Town Owned Land

# Design Update







# Design Update





Outdoor Spaces





Entrance





Senior Lounge Senior Cafe



Game Room

Multi Purpose Room



## Design Update



Gymnasium with Walking Track

## Feasibility Study \$28.3M - \$29.4M

26,300 SF, construction start 2025,\$2.6M contingency

Feasibility Study \$32.6M - \$33.8M (adjusted)

28,380 SF, construction start 2026, \$3.6M contingency

Neighboring Communities \$26.8M - \$34.4M Project Goal <\$30M Project Budget \$27.9M



## **Project Budget \$27.9M**

**Cost conscientious design – Ongoing effort** 

- I. Comparative analysis of materials
- II. Return on Investment (ROI)
- III. What is really needed/rightsizing
- IV. Design efficiency/synergy through multiple uses/shared spaces
- V. Tighten schedule to reduce inflation impacts

### Responsible financial pl