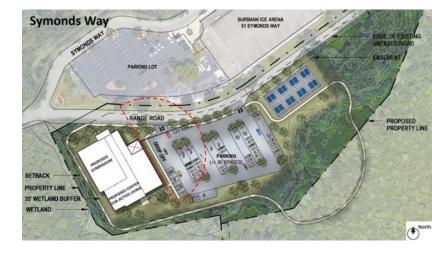

### **Finding the Right Location**

ReCALC COA ALL BH+A

|   | (                | COA                                 | 4                 | A                | ٩LL                                 | -                 | BH+A             |                                      |                   |  |
|---|------------------|-------------------------------------|-------------------|------------------|-------------------------------------|-------------------|------------------|--------------------------------------|-------------------|--|
|   | Average<br>Score | COA<br>Average<br>Weighted<br>Score | % of Max<br>Score | Average<br>Score | ALL<br>Average<br>Weighted<br>Score | % of Max<br>Score | Average<br>Score | BH+A<br>Average<br>Weighted<br>Score | % of Max<br>Score |  |
|   | 3.3              | 4.9                                 | 33%               | 3.0              | 4.5                                 | 30%               | 2.0              | 3.0                                  | 20%               |  |
|   | 3.6              | 5.4                                 | 36%               | 3.6              | 5.4                                 | 36%               | 3.0              | 4.5                                  | 30%               |  |
|   | 5.5              | 5.5                                 | 55%               | 5.1              | 5.1                                 | 51%               | 4.0              | 4.0                                  | 40%               |  |
|   | 4.8              | 7.1                                 | 48%               | 3.9              | 5.8                                 | 39%               | 2.0              | 3.0                                  | 20%               |  |
|   | 7.1              | 7.1                                 | 71%               | 7.2              | 7.2                                 | 72%               | 8.5              | 8.5                                  | 85%               |  |
|   | 8.9              | 8.9                                 | 89%               | 8.4              | 8.4                                 | 84%               | 10.0             | 10.0                                 | 100%              |  |
|   | 5.4              | 8.1                                 | 54%               | 4.9              | 7.4                                 | 49%               | 7.0              | 10.5                                 | 70%               |  |
|   | 5.4              | 5.4                                 | 54%               | 5.2              | 5.2                                 | 52%               | 3.0              | 3.0                                  | 30%               |  |
|   | 5.5              | 5.5                                 | 55%               | 4.4              | 4.4                                 | 44%               | 7.5              | 7.5                                  | 75%               |  |
|   | 2.6              | 2.6                                 | 26%               | 2.6              | 2.6                                 | 26%               | 1.0              | 1.0                                  | 10%               |  |
|   | 3.5              | 3.5                                 | 35%               | 3.9              | 3.9                                 | 39%               | 4.0              | 4.0                                  | 40%               |  |
| į | 4.8              | 7.1                                 | 48%               | 4.9              | 7.4                                 | 49%               | 4.0              | 6.0                                  | 40%               |  |
| 1 | 60               | 71                                  | 49%               | 57               | 67                                  | 46%               | 56               | 65                                   | 45%               |  |
|   | 5.9              | 8.8                                 | 59%               | 6.9              | 10.3                                | 69%               | 7.0              | 10.5                                 | 70%               |  |
|   | 3.9              | 5.8                                 | 39%               | 3.9              | 5.8                                 | 39%               | 3.5              | 5.3                                  | 35%               |  |
|   | 4.9              | 4.9                                 | 49%               | 5.1              | 5.1                                 | 51%               | 8.0              | 8.0                                  | 80%               |  |
|   | 8.0              | 12.0                                | 80%               | 7.8              | 11.7                                | 78%               | 9.5              | 14.3                                 | 95%               |  |
|   | 8.5              | 8.5                                 | 85%               | 8.4              | 8.4                                 | 84%               | 8.0              | 8.0                                  | 80%               |  |
|   | 6.4              | 6.4                                 | 64%               | 6.8              | 6.8                                 | 68%               | 9.5              | 9.5                                  | 95%               |  |
|   | 4.6              | 6.9                                 | 46%               | 4.1              | 6.2                                 | 41%               | 3.0              | 4.5                                  | 30%               |  |
|   | 6.5              | 6.5                                 | 65%               | 6.5              | 6.5                                 | 65%               | 7.5              | 7.5                                  | 75%               |  |
|   |                  |                                     |                   |                  |                                     |                   |                  |                                      |                   |  |