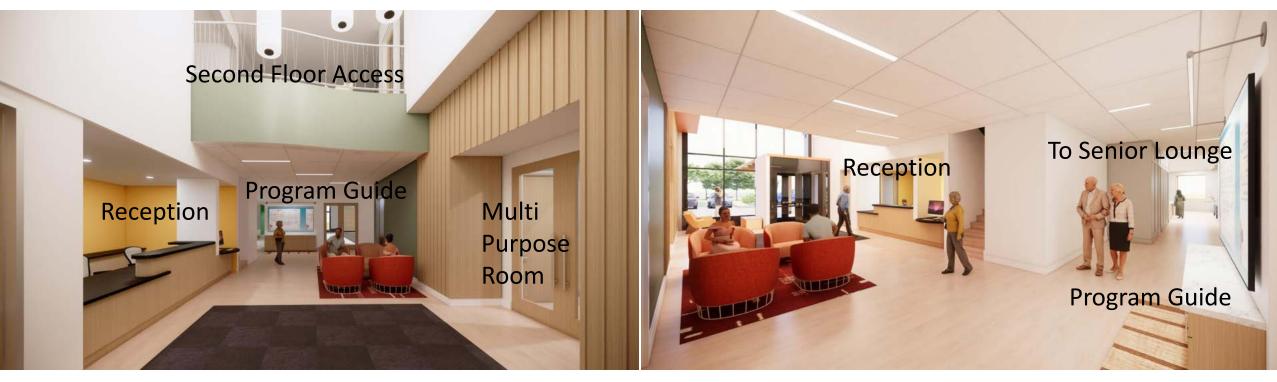

## **Project Vision**

VISION STATEMENT: The Reading Center for Active Living (ReCAL) will be a community asset, designed to support the Mission Statements of Elder & Human Services, Recreation and Veterans Divisions. ReCAL seeks to foster health and wellness by promoting social interaction, strengthening the community, and providing a point of access to programs and services for all ages.

MISSION STATEMENT: The Town of Reading created multiple guiding principles for the Center for Active Living in order to provide an <u>inclusive</u>, <u>welcoming</u>, <u>and supportive space that meets the interests and needs of the growing 60+ population</u>. The Reading Center for Active Living embraces a dynamic approach <u>promoting growth and healthy aging by enhancing the social</u>, <u>cognitive</u>, <u>and physical lives of our senior population</u>. RECAL will also provide additional <u>indoor recreational space for all age groups</u>.