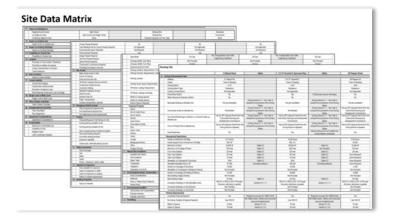

### Step 3: Analysis

Information was collected for each site including zoning, environmental, a site plan and a cost estimate

| 1 Area of the Site                                                                                 | points | 2 Impact on Abuffers                                                                                   | points   | 3 Traffic Conditions                                                                                                       | ports    |
|----------------------------------------------------------------------------------------------------|--------|--------------------------------------------------------------------------------------------------------|----------|----------------------------------------------------------------------------------------------------------------------------|----------|
| the site has sufficient area for the building, parking and future<br>expansion.                    | 7 - 10 | development has no impact on abutters in terms of views, noise<br>levels, or the site's character      | 7-10     | traffic conditions do not impact travel to and from the site                                                               | 7-10     |
| the site has sufficient area for the building, parking but not<br>future expansion                 | 4-6    | development has some impact on abutters in terms of views,<br>make levels, and the stells character    | 6-6      | haffic conditions have a moderate impact on bavel to and hom<br>the ote                                                    | 4-4      |
| the site has sufficient area for the building but not parking or fishere expension.                | 1-3    | development has major impact on abullers in terms of views,<br>minimized, and the star's character     | 1-3      | traffic conditions have a maps impact on travel to and from the<br>site.                                                   | 1-3      |
| reviewer ower that points<br>weighted points factor                                                | 15 0   | reviewer awarded points<br>weighted points factor                                                      | 1.5 tow  | reviewer awarded points<br>swigtfact points factor                                                                         | <b>!</b> |
| 4 Publing Quantity                                                                                 | perm   | 5 Location of Parking                                                                                  | ports    | 5 Wellands and Floodslains                                                                                                 | ports    |
| the site has sufficient parking to meet zoning requirements and<br>provide overflow parking        | 7-10   | all parking is located within 125 test from the front door                                             | 7-10     | daugs, constructability, post control and user conflort are not<br>impacted by the proximity to well-and/foodplains.       | 7-10     |
| the sile has sufficient parking to meet zoning requirements but<br>no overflow parking             | 4-6    | some parting is located within 125 feet from the front door                                            | 4-6      | design, constructability, post control and user confort are<br>commentative packed by the proximity to well-and/foodplains | 4-5      |
| the sile-does not have sufficient parking to most zoning<br>programments                           | 1-3    | no perking is located within 125 feet from the front door                                              | 1-3      | design, constructability pest contril and user confort are<br>breakly impacted to the proximity to wetenshiftcogisans.     | 1-3      |
| reviewer awarded points<br>weighted points fector                                                  | 15 0   | reviewer awarded points<br>weighted points factor                                                      | trui     | reviewer awarded points<br>weighted points factor                                                                          | <b>=</b> |
| 7 Site Construction Cost                                                                           | ports  | 8 Operational Costs                                                                                    | points   | 9 Facilitates Multi-Generational Use                                                                                       | ports    |
| sile construction surcharge is minimally impedied by<br>topography, utilities and other factors    | 7-10   | operational costs are minimally impacted by insurance,<br>maintenance, landscaping, and garage repairs | 7-10     | sile is in dose proximity is multiple other programs                                                                       | 7-10     |
| site construction surcharge is somewhal impacted due to<br>topography, utilities and other factors | 4-6    | operational costs are moderately impacted by incurance,<br>maintenance, tendocaping, and parage repens | 4-6      | site is in close proceedy to one other program                                                                             | 4-5      |
| alle construction surcharge is heavily impacted by impography.<br>Utilities and other factors      | 1-3    | operational costs are heavily impacted by insurance,<br>maintenance, landscaping, and garage repairs   | 1-3      | site is not in-dose-proximity to other programs                                                                            | 1-3      |
| reviewer awarded points<br>weights cooks factor                                                    | 12 14  | reviewer awarded points<br>weighted points factor                                                      | <b>.</b> | reviewer awarded points<br>weighted points factor                                                                          |          |

An evaluation sheet was developed for the sites to create an objective analytical process

area of the site

area of the site

mpact on abutters