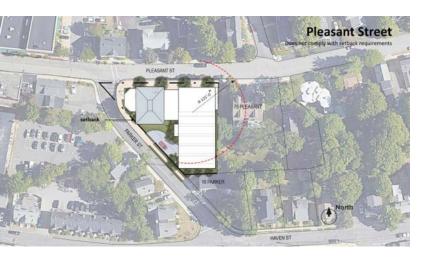

### **Finding the Right Location**

ReCALC COA ALL BH+A

|   | (                | COA                                 | 4                 | A                | ٩LL                                 | -                 | BH+A             |                                      |                   |  |
|---|------------------|-------------------------------------|-------------------|------------------|-------------------------------------|-------------------|------------------|--------------------------------------|-------------------|--|
|   | Average<br>Score | COA<br>Average<br>Weighted<br>Score | % of Max<br>Score | Average<br>Score | ALL<br>Average<br>Weighted<br>Score | % of Max<br>Score | Average<br>Score | BH+A<br>Average<br>Weighted<br>Score | % of Max<br>Score |  |
|   | 3.3              | 4.9                                 | 33%               | 3.0              | 4.5                                 | 30%               | 2.0              | 3.0                                  | 20%               |  |
|   | 3.6              | 5.4                                 | 36%               | 3.6              | 5.4                                 | 36%               | 3.0              | 4.5                                  | 30%               |  |
|   | 5.5              | 5.5                                 | 55%               | 5.1              | 5.1                                 | 51%               | 4.0              | 4.0                                  | 40%               |  |
|   | 4.8              | 7.1                                 | 48%               | 3.9              | 5.8                                 | 39%               | 2.0              | 3.0                                  | 20%               |  |
|   | 7.1              | 7.1                                 | 71%               | 7.2              | 7.2                                 | 72%               | 8.5              | 8.5                                  | 85%               |  |
|   | 8.9              | 8.9                                 | 89%               | 8.4              | 8.4                                 | 84%               | 10.0             | 10.0                                 | 100%              |  |
|   | 5.4              | 8.1                                 | 54%               | 4.9              | 7.4                                 | 49%               | 7.0              | 10.5                                 | 70%               |  |
|   | 5.4              | 5.4                                 | 54%               | 5.2              | 5.2                                 | 52%               | 3.0              | 3.0                                  | 30%               |  |
|   | 5.5              | 5.5                                 | 55%               | 4.4              | 4.4                                 | 44%               | 7.5              | 7.5                                  | 75%               |  |
|   | 2.6              | 2.6                                 | 26%               | 2.6              | 2.6                                 | 26%               | 1.0              | 1.0                                  | 10%               |  |
|   | 3.5              | 3.5                                 | 35%               | 3.9              | 3.9                                 | 39%               | 4.0              | 4.0                                  | 40%               |  |
| į | 4.8              | 7.1                                 | 48%               | 4.9              | 7.4                                 | 49%               | 4.0              | 6.0                                  | 40%               |  |
| 1 | 60               | 71                                  | 49%               | 57               | 67                                  | 46%               | 56               | 65                                   | 45%               |  |
|   | 5.9              | 8.8                                 | 59%               | 6.9              | 10.3                                | 69%               | 7.0              | 10.5                                 | 70%               |  |
|   | 3.9              | 5.8                                 | 39%               | 3.9              | 5.8                                 | 39%               | 3.5              | 5.3                                  | 35%               |  |
|   | 4.9              | 4.9                                 | 49%               | 5.1              | 5.1                                 | 51%               | 8.0              | 8.0                                  | 80%               |  |
|   | 8.0              | 12.0                                | 80%               | 7.8              | 11.7                                | 78%               | 9.5              | 14.3                                 | 95%               |  |
|   | 8.5              | 8.5                                 | 85%               | 8.4              | 8.4                                 | 84%               | 8.0              | 8.0                                  | 80%               |  |
|   | 6.4              | 6.4                                 | 64%               | 6.8              | 6.8                                 | 68%               | 9.5              | 9.5                                  | 95%               |  |
|   | 4.6              | 6.9                                 | 46%               | 4.1              | 6.2                                 | 41%               | 3.0              | 4.5                                  | 30%               |  |
|   | 6.5              | 6.5                                 | 65%               | 6.5              | 6.5                                 | 65%               | 7.5              | 7.5                                  | 75%               |  |
|   |                  |                                     |                   |                  |                                     |                   |                  |                                      |                   |  |