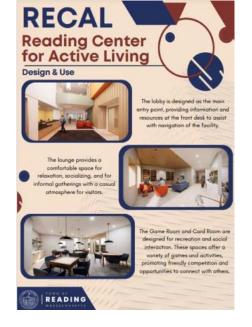

### **Pleasant Street Center:**

### **Unable to Meet the Growing Age 60+ Community Needs**

**Tight Kitchen** 

Non-Dividable Multi-Purpose Room (700 Sq. ft.)

Art/Lunch/Meeting Room (no dedicated storage)

Office in the Hallway

Registration in Stairwell

Nurse & Senior. Case Worker Office (no privacy or one-on-one space)

Waiting Areas in Hallways

Game Rooms (in basement) Too small

Computer Room (in basement)