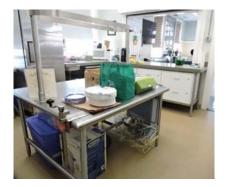

### **Pleasant Street Center:**

### **Unable to Meet the Growing Age 60+ Community Needs**

**Tight Kitchen** 

Non-Dividable Multi-Purpose Room (700 Sq. ft.)

Art/Lunch/Meeting Room (no dedicated storage)

Office in the Hallway

Registration in Stairwell

Nurse & Senior. Case Worker Office (no privacy or one-on-one space)

Waiting Areas in Hallways

Game Rooms (in basement) Too small

Computer Room (in basement)