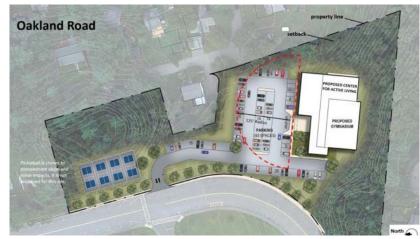

### **Finding the Right Location**

ReCALC COA ALL BH+A

|   | (                | COA                                 | 4                 | A                | ٩LL                                 | -                 | BH+A             |                                      |                   |  |
|---|------------------|-------------------------------------|-------------------|------------------|-------------------------------------|-------------------|------------------|--------------------------------------|-------------------|--|
|   | Average<br>Score | COA<br>Average<br>Weighted<br>Score | % of Max<br>Score | Average<br>Score | ALL<br>Average<br>Weighted<br>Score | % of Max<br>Score | Average<br>Score | BH+A<br>Average<br>Weighted<br>Score | % of Max<br>Score |  |
|   | 3.3              | 4.9                                 | 33%               | 3.0              | 4.5                                 | 30%               | 2.0              | 3.0                                  | 20%               |  |
|   | 3.6              | 5.4                                 | 36%               | 3.6              | 5.4                                 | 36%               | 3.0              | 4.5                                  | 30%               |  |
|   | 5.5              | 5.5                                 | 55%               | 5.1              | 5.1                                 | 51%               | 4.0              | 4.0                                  | 40%               |  |
|   | 4.8              | 7.1                                 | 48%               | 3.9              | 5.8                                 | 39%               | 2.0              | 3.0                                  | 20%               |  |
|   | 7.1              | 7.1                                 | 71%               | 7.2              | 7.2                                 | 72%               | 8.5              | 8.5                                  | 85%               |  |
|   | 8.9              | 8.9                                 | 89%               | 8.4              | 8.4                                 | 84%               | 10.0             | 10.0                                 | 100%              |  |
|   | 5.4              | 8.1                                 | 54%               | 4.9              | 7.4                                 | 49%               | 7.0              | 10.5                                 | 70%               |  |
|   | 5.4              | 5.4                                 | 54%               | 5.2              | 5.2                                 | 52%               | 3.0              | 3.0                                  | 30%               |  |
|   | 5.5              | 5.5                                 | 55%               | 4.4              | 4.4                                 | 44%               | 7.5              | 7.5                                  | 75%               |  |
|   | 2.6              | 2.6                                 | 26%               | 2.6              | 2.6                                 | 26%               | 1.0              | 1.0                                  | 10%               |  |
|   | 3.5              | 3.5                                 | 35%               | 3.9              | 3.9                                 | 39%               | 4.0              | 4.0                                  | 40%               |  |
| į | 4.8              | 7.1                                 | 48%               | 4.9              | 7.4                                 | 49%               | 4.0              | 6.0                                  | 40%               |  |
| 1 | 60               | 71                                  | 49%               | 57               | 67                                  | 46%               | 56               | 65                                   | 45%               |  |
|   | 5.9              | 8.8                                 | 59%               | 6.9              | 10.3                                | 69%               | 7.0              | 10.5                                 | 70%               |  |
|   | 3.9              | 5.8                                 | 39%               | 3.9              | 5.8                                 | 39%               | 3.5              | 5.3                                  | 35%               |  |
|   | 4.9              | 4.9                                 | 49%               | 5.1              | 5.1                                 | 51%               | 8.0              | 8.0                                  | 80%               |  |
|   | 8.0              | 12.0                                | 80%               | 7.8              | 11.7                                | 78%               | 9.5              | 14.3                                 | 95%               |  |
|   | 8.5              | 8.5                                 | 85%               | 8.4              | 8.4                                 | 84%               | 8.0              | 8.0                                  | 80%               |  |
|   | 6.4              | 6.4                                 | 64%               | 6.8              | 6.8                                 | 68%               | 9.5              | 9.5                                  | 95%               |  |
|   | 4.6              | 6.9                                 | 46%               | 4.1              | 6.2                                 | 41%               | 3.0              | 4.5                                  | 30%               |  |
|   | 6.5              | 6.5                                 | 65%               | 6.5              | 6.5                                 | 65%               | 7.5              | 7.5                                  | 75%               |  |
|   |                  |                                     |                   |                  |                                     |                   |                  |                                      |                   |  |