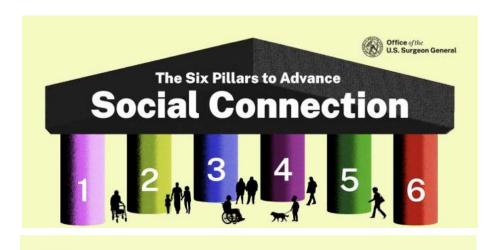

### Pillar 1

### Strengthen Social Infrastructure in Local Communities

- Design the built environment to promote social connection
- · Establish and scale community connection programs
- · Invest in local institutions that bring people together

### **Build Environment for Social Connection**