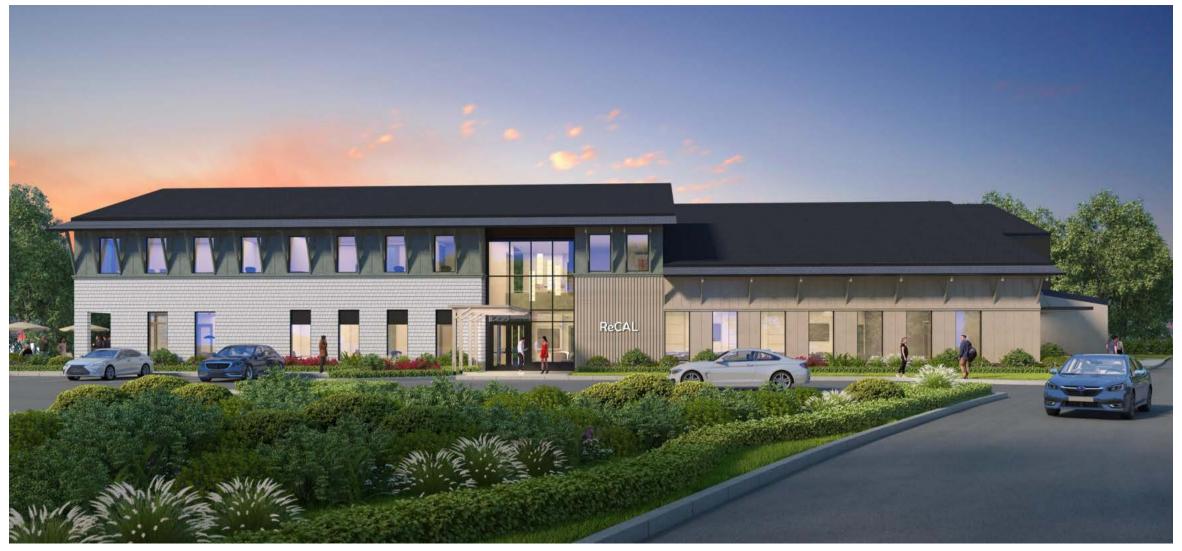

| Final Score - Oakland  | 86                       | 101               | 611    |  |
| Final Score - Symonds  | 93                       | 112               | 681    |  |

# 6 Sites Considered Top 3 Studied Closely Unanimous Results

### **ReCALC**

- 1. Symonds Way
- 2. Oakland Road
- 3. Pleasant Street

### COA

- 1. Symonds Way
- 2. Oakland Road
- 3. Pleasant Street

### **PBC**

- 1. Symonds Way
- 2. Oakland Road
- 3. Pleasant Street

### BH+A

- 1. Symonds Way
- 2. Oakland Road
- 3. Pleasant Street

### TTH

"(Symonds Way) ranks the highest in terms of value between the three locations."

### Select Board

5-0 Vote for Symonds Way

### **Community Resource Area**

Athletic Fields Site Plan



PICKLEBALL COURTS are separate project.

15 Acres of Town Owned Land

# Design Update







# Design Update





Outdoor Spaces





Entrance





Senior Lounge Senior Cafe



Game Room

Multi Purpose Room



## Design Update



Gymnasium with Walking Track

## Feasibility Study \$28.3M - \$29.4M

26,300 SF, construction start 2025,\$2.6M contingency

Feasibility Study \$32.6M - \$33.8M (adjusted)

28,380 SF, construction start 2026, \$3.6M contingency

Neighboring Communities \$26.8M - \$34.4M Project Goal <\$30M Project Budget \$27.9M



## **Project Budget \$27.9M**

**Cost conscientious design – Ongoing effort** 

- I. Comparative analysis of materials
- II. Return on Investment (ROI)
- III. What is really needed/rightsizing
- IV. Design efficiency/synergy through multiple uses/shared spaces
- V. Tighten schedule to reduce inflation impacts

### Responsible financial planni