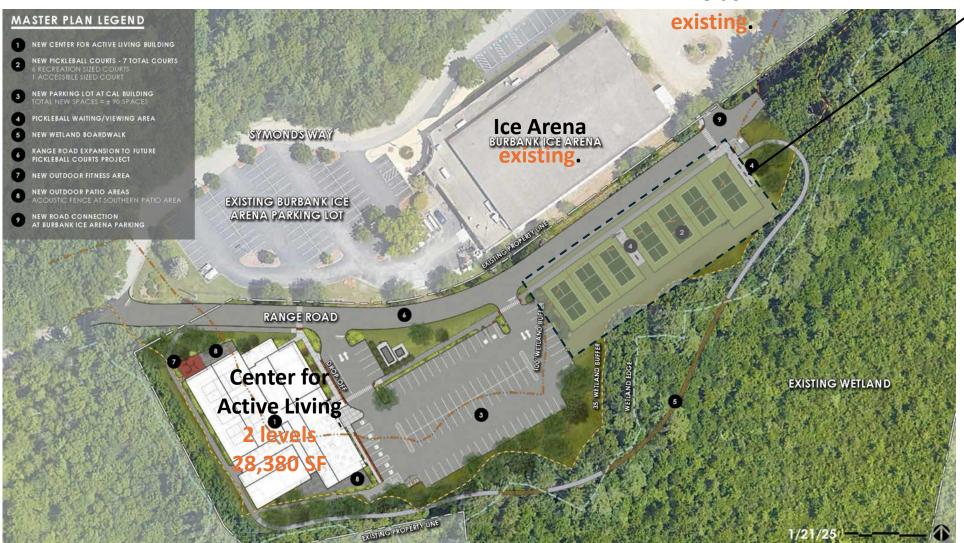

|  |
| Final Score - Pleasant | 67                       | 78                | 479    |  |
| Final Score - Oakland  | 86                       | 101               | 611    |  |
| Final Score - Symonds  | 93                       | 112               | 681    |  |

# 6 Sites Considered Top 3 Studied Closely Unanimous Results

### **ReCALC**

- 1. Symonds Way
- 2. Oakland Road
- 3. Pleasant Street

### COA

- 1. Symonds Way
- 2. Oakland Road
- 3. Pleasant Street

### **PBC**

- 1. Symonds Way
- 2. Oakland Road
- 3. Pleasant Street

### BH+A

- 1. Symonds Way
- 2. Oakland Road
- 3. Pleasant Street

### TTH

"(Symonds Way) ranks the highest in terms of value between the three locations."

### Select Board

5-0 Vote for Symonds Way

### **Community Resource Area**

Athletic Fields Site Plan



PICKLEBALL COURTS are separate project.

15 Acres of Town Owned Land

# Design Update







# Design Update





Outdoor Spaces





Entrance





Senior Lounge Senior Cafe



Game Room

Multi Purpose Room



## Design Update



Gymnasium with Walking Track

## Feasibility Study \$28.3M - \$29.4M

26,300 SF, construction start 2025,\$2.6M contingency

Feasibility Study \$32.6M - \$33.8M (adjusted)

28,380 SF, construction start 2026, \$3.6M contingency

Neighboring Communities \$26.8M - \$34.4M Project Goal <\$30M Project Budget \$27.9M



## **Project Budget \$27.9M**

**Cost conscientious design – Ongoing effort** 

- I. Comparative analysis of materials
- II. Return on Investment (ROI)
- III. What is really needed/rightsizing
- IV. Design efficiency/synergy through multiple uses/shar