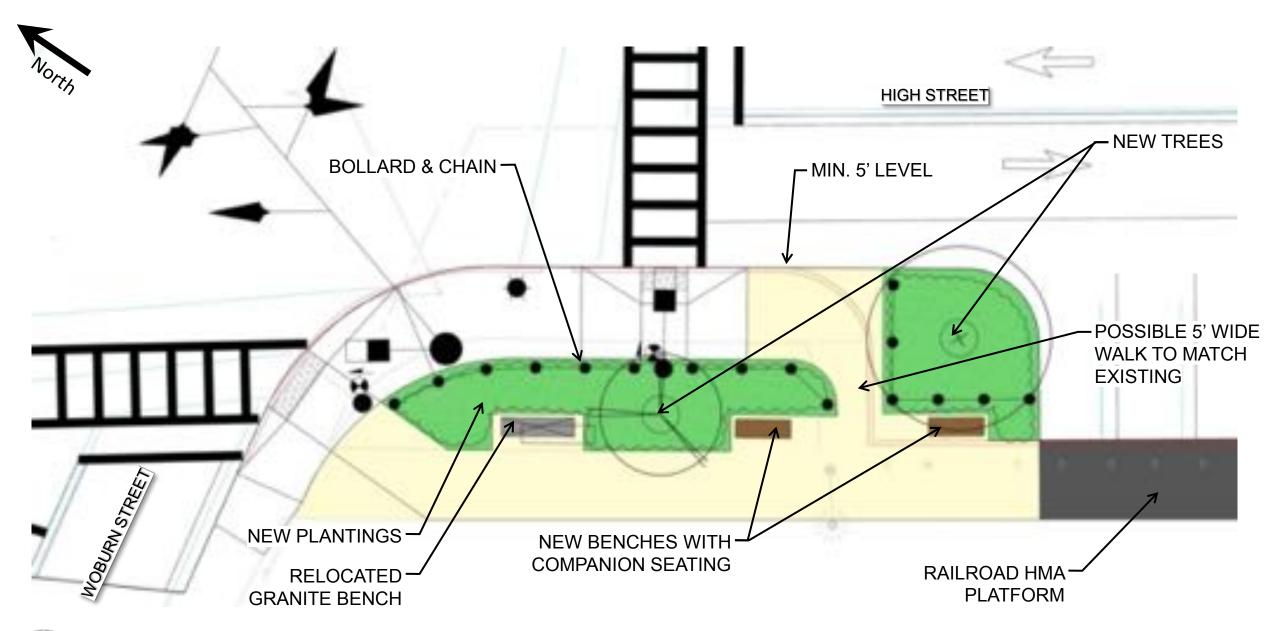

Maximize Landscape/Reduce Impervious

Maximize Landscape/Reduce Impervious

Maximize Landscape/Reduce Impervious

Pedestrian Walks & Crossing Improvements

Vehicular & Traffic Improvements

**Main Street** 

**High Street** 