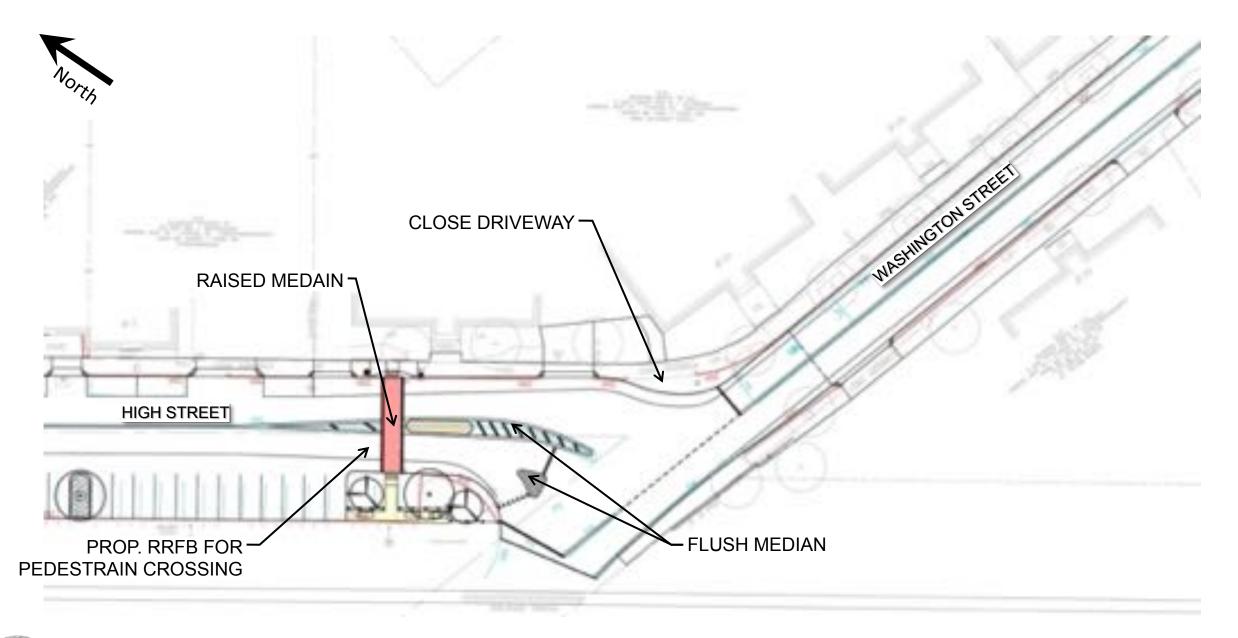

Maximize Landscape/Reduce Impervious

Maximize Landscape/Reduce Impervious

Maximize Landscape/Reduce Impervious

Pedestrian Walks & Crossing Improvements

Vehicular & Traffic Improvements

**Main Street** 

**High Street** 