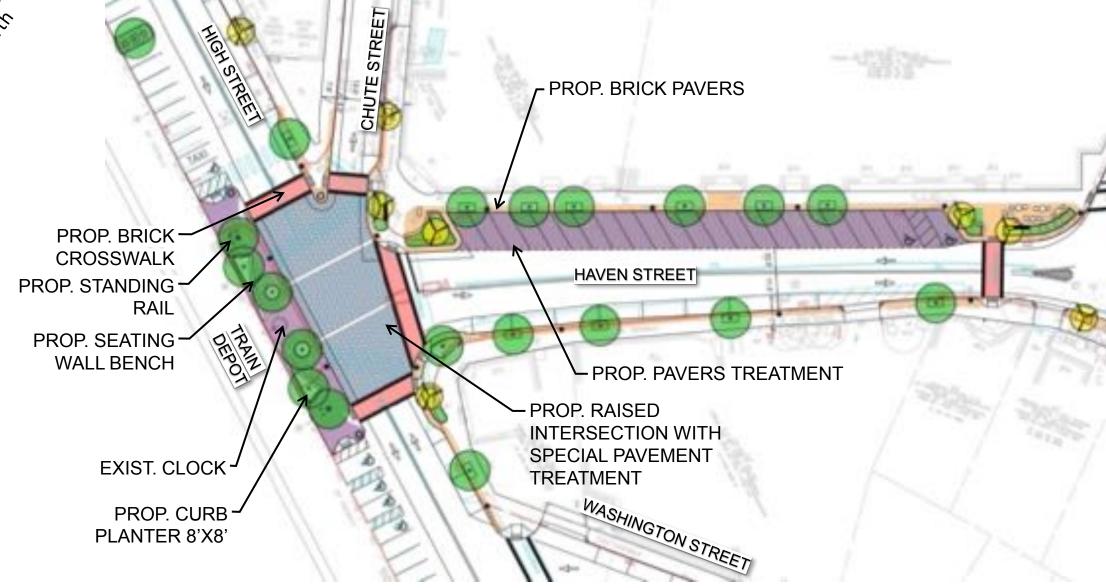

Maximize Landscape/Reduce Impervious

Maximize Landscape/Reduce Impervious

Maximize Landscape/Reduce Impervious

Pedestrian Walks & Crossing Improvements

Vehicular & Traffic Improvements

**Main Street** 

**High Street** 