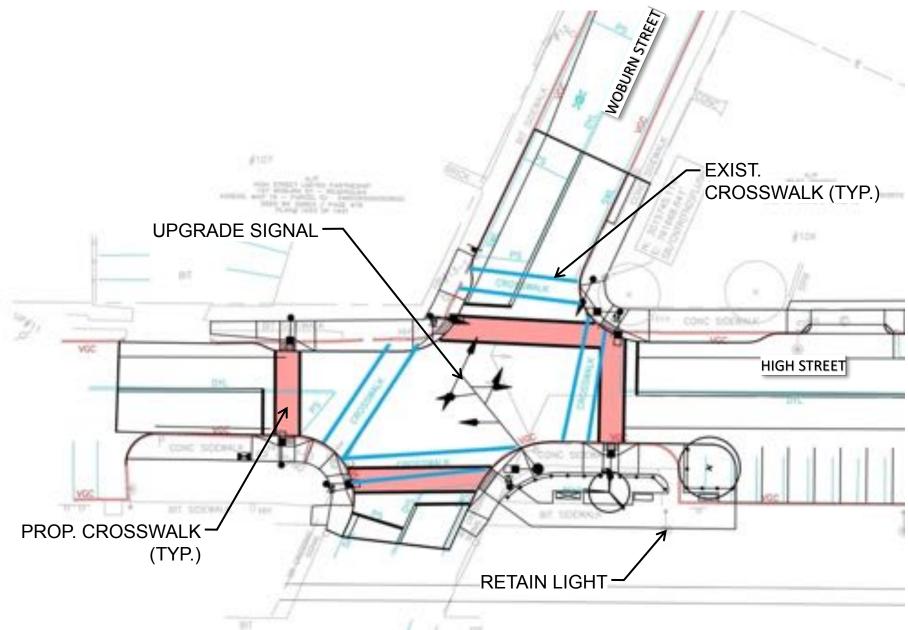

Maximize Landscape/Reduce Impervious

Maximize Landscape/Reduce Impervious

Maximize Landscape/Reduce Impervious

Pedestrian Walks & Crossing Improvements

Vehicular & Traffic Improvements

**Main Street** 

**High Street** 