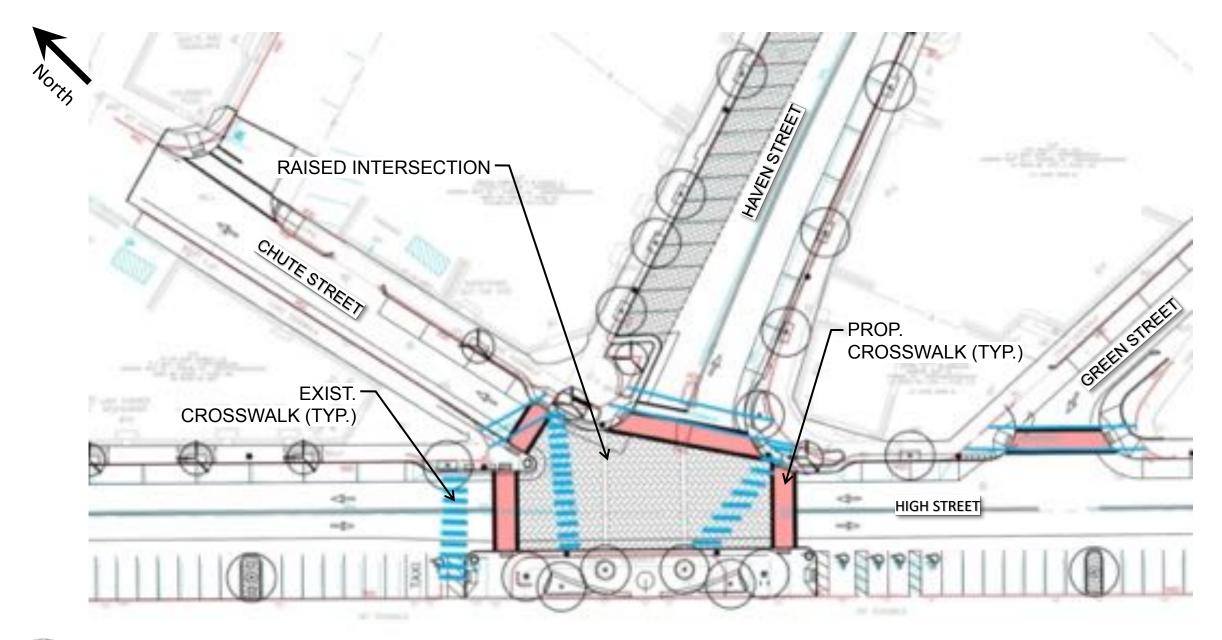

Maximize Landscape/Reduce Impervious

Maximize Landscape/Reduce Impervious

Maximize Landscape/Reduce Impervious

Pedestrian Walks & Crossing Improvements

Vehicular & Traffic Improvements

**Main Street** 

**High Street** 