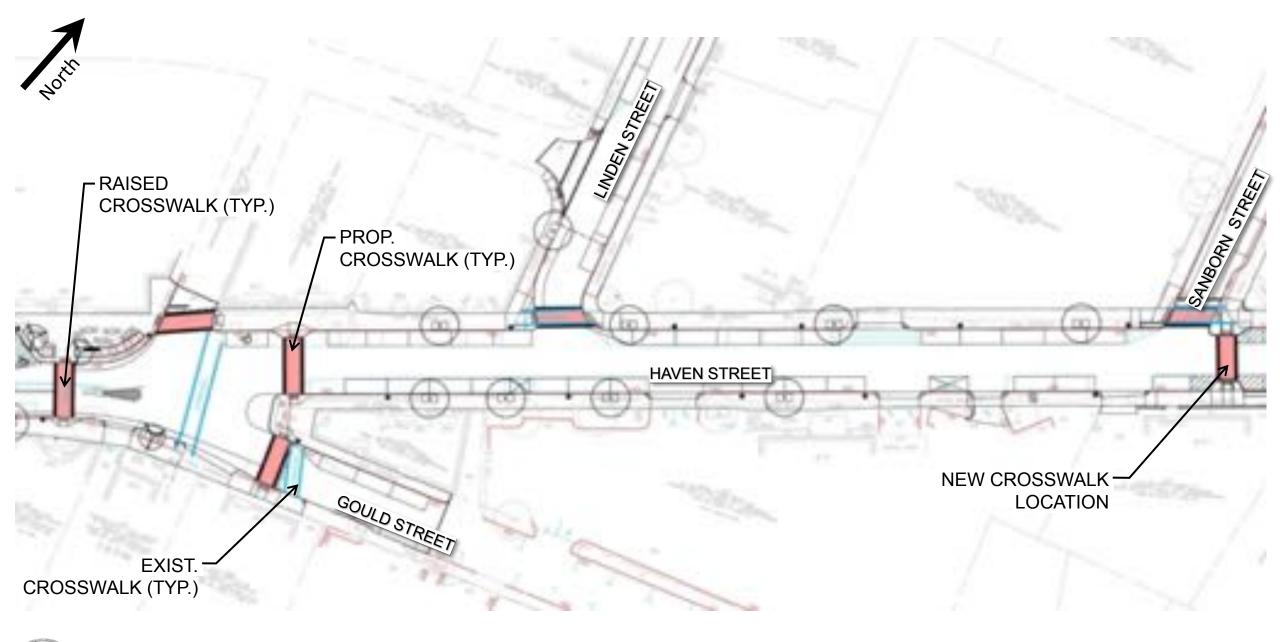

**Haven Street** 

Roadway Scale

Pedestrian Scale

Co-Space Activation & Placemaking

- Continue Stakeholder Engagement thru Summer of 2024
- Fine-tune Design Details
- Secure Funding Fall 2024
- Bid in Winter 2024
- Construction 2025 2027