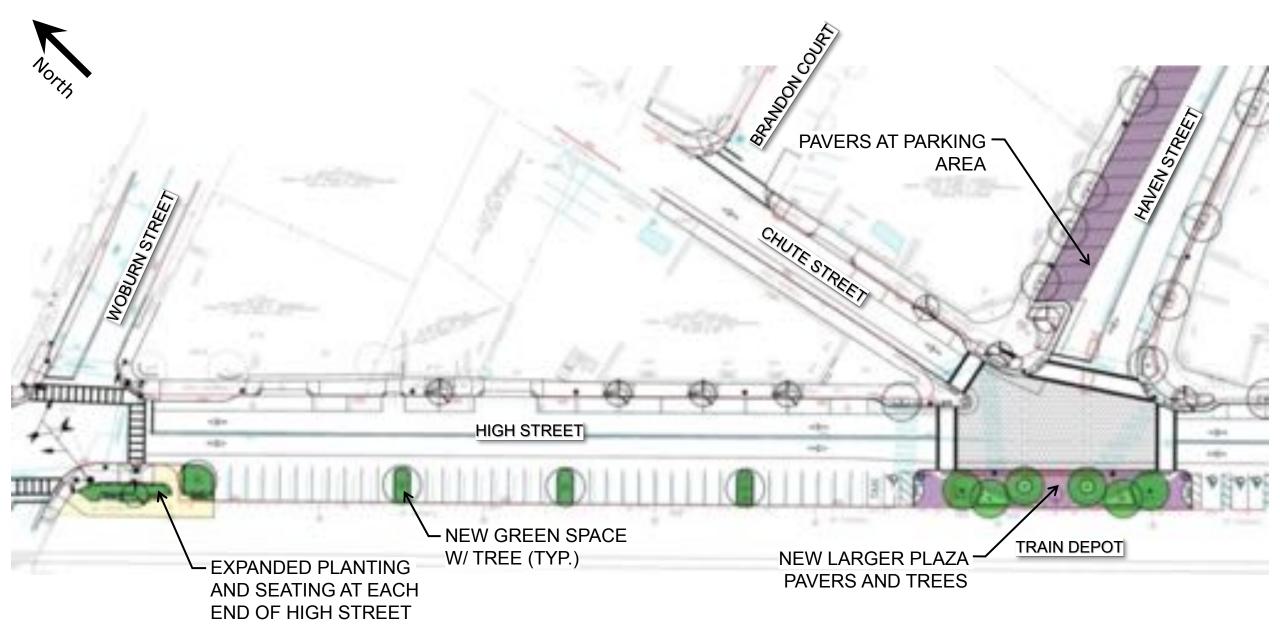

Maximize Landscape/Reduce Impervious

Maximize Landscape/Reduce Impervious

Maximize Landscape/Reduce Impervious

Pedestrian Walks & Crossing Improvements

Vehicular & Traffic Improvements

**Main Street** 

**High Street** 