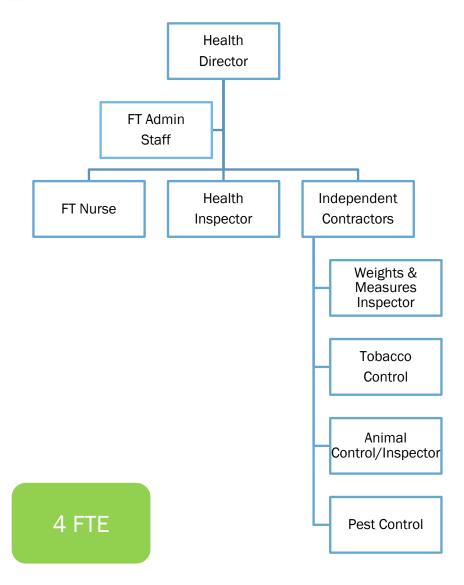

lth Regulations Enforcement

Track and Respond to Public health Complaints

Collaboration with Federal, State and Local agencies

#### **MAJOR PUBLIC HEALTH EVENTS**



#### Need a Mammogram?

The American College of Radiology recommends that women age 40 and older get a mammogram every year. If you are due for your annual screening, please join us on Dana-Farber's Mammography Van!



Reading Town Hall
16 Lowell Street, Reading, MA 01867

Wednesday, April 12 8 AM to 4 PM



**Eye Care and Eyewear Right at the Office** 

#### **MAJOR PUBLIC HEALTH EVENTS**





#### Flu Clinic Ages 3+

Fluzone & Fluzone 65+ available

Thursday November 2, 2023 2:00-4:45

Reading Public Library 64 Middlesex Ave, Reading MA

Please register via the link or QR code below

#### **HEALTH DEPARTMENT STRUCTURE**



# **HEALTH BUDGET SUMMARY**

|        | FY24 REVISED<br>BUDGET | FY25 LEVEL 1<br>PROPOSED<br>BUDGET | PERCENT CHANGE |
|--------|------------------------|------------------------------------|----------------|
| HEALTH | 434,125                | 453,000                            | 4.3%           |

# **HEALTH SALARIES BUDGET**

|        | FY24 REVISED<br>BUDGET | FY25 LEVEL 1<br>PROPOSED<br>BUDGET | PERCENT CHANGE |
|--------|------------------------|------------------------------------|----------------|
| HEALTH | 321,125                | 349,500                            | 8.8%           |

# **HEALTH EXPENSE BUDGET**

|        | FY24 REVISED<br>BUDGET | FY25 LEVEL 1<br>PROPOSED<br>BUDGET | PERCENT CHANGE |
|--------|------------------------|------------------------------------|------