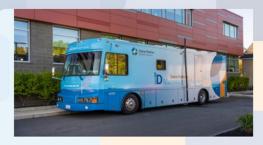

#### Need a Mammogram?

The American College of Radiology recommends that women age 40 and older get a mammogram every year. If you are due for your annual screening, please join us on Dana-Farber's Mammography Van!